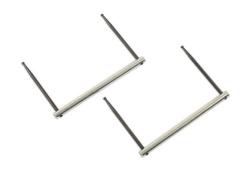

## Radio Removal Key Set

Radio Removal Pin set For Vauxhall, Opel applications using Double DIN standard spacing for the extraction holes. PCD of holes = 87mm.

## **Additional Information**

- 87mm pin centre diameter radio removal pin set (Double DIN).
- Applications include: all automotive radio head units using Double DIN standard pin spacing. Used widely across the Vauxhall, Opel range of vehicles.
- · Designed to slide in to the removal holes on the radio front fascia unlocking the radio from the dashboard.
- · Follow OEM instructions for radio removal process.
- Pins manufactured from silver steel for superior strength.