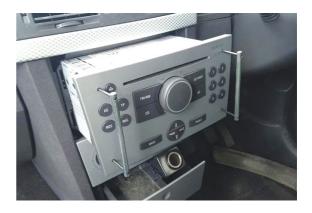

## Radio Removal Key Set

Radio Removal Pin set For Vauxhall, Opel applications using Double DIN standard spacing for the extraction holes. PCD of holes = 87mm.

## **Additional Information**

- 87mm pin centre diameter radio removal pin set (Double DIN).
- Applications include: all automotive radio head units using Double DIN standard pin spacing. Used widely across the Vauxhall, Opel range of vehicles.
- · Designed to slide in to the removal holes on the radio front fascia unlocking the radio from the dashboard.
- · Follow OEM instructions for radio removal process.
- Pins manufactured from silver steel for superior strength.