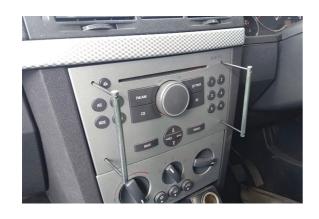

## Radio Removal Key Set

Radio Removal Pin set For Vauxhall, Opel applications using Double DIN standard spacing for the extraction holes. PCD of holes = 87mm.

## **Additional Information**

- 87mm pin centre diameter radio removal pin set (Double DIN).
- Applications include: all automotive radio head units using Double DIN standard pin spacing. Used widely across the Vauxhall, Opel range of vehicles.
- · Designed to slide in to the removal holes on the radio front fascia unlocking the radio from the dashboard.
- · Follow OEM instructions for radio removal process.
- Pins manufactured from silver steel for superior strength.